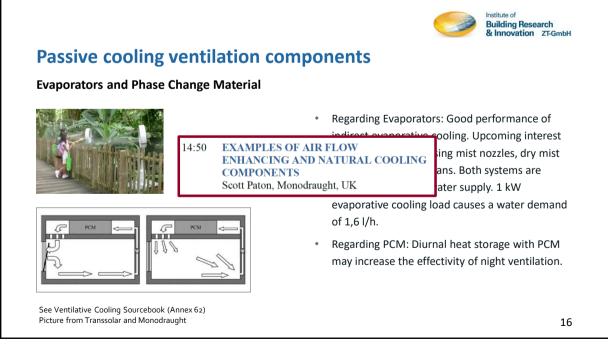

#### **Evaporators and Phase Change Material**

See Ventilative Cooling Sourcebook (Annex 62) Picture from Transsolar at Mandai Zoo, Singapore

### Regarding Evaporators: Good performance of indirect evaporative cooling. Upcoming interest in ambient cooling, using mist nozzles, dry mist nozzles and dry mist fans. Both systems are limited to sufficient water supply. 1 kW evaporative cooling load causes a water demand of >2 l/h.

 Regarding PCM: Diurnal heat storage with PCM may increase the effectivity of night ventilation.