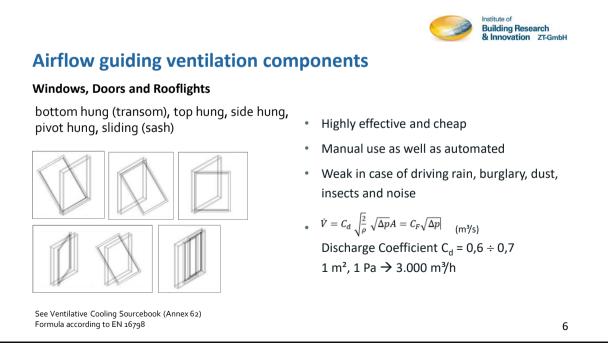

**Bundesministerium** Klimaschutz, Umwelt, Energie, Mobilität, Innovation und Technologie



#### Building Research & Innovation ZT-GmbH

# Ventilative Cooling Components An Overview

## Dipl. Ing. Peter Holzer

Institute of Building Research Subtask Leader in Annex 62 Ventilative Cooling (finished) Operating Agent in Annex 80 Resilient Cooling (ongoing)























Building Research & Innovation ZT-GmbH

# Airflow enhancing ventilation components

#### **Powerless ventilators**

Venturi ventilators, Powerless rotating ventilators, windcatchers and supply air windscoops, Ventilation chimneys





See Ventilative Cooling Sourcebook (Annex 62) Pictures from Passivent, HASEC, industrialairventilator, monodraught

- Regarding Venturi Vents: Indicative negative pressure drop of 4 Pa at undisturbed wind speed of 2.5 m/s, up to 60 Pa at 10 m/s.
- Regarding Powerless rotating ventilators: Indicative airflow of 800 m<sup>3</sup>/h (300 mm diameter) up to 5.000 m<sup>3</sup>/h (900 mm diameter) at undisturbed windspeed of 1,5 m/s and very low pressure drop.
- Regarding Chimneys: Buoyancy driving force is low, equaling  $\Delta p = (\frac{1}{30})\D