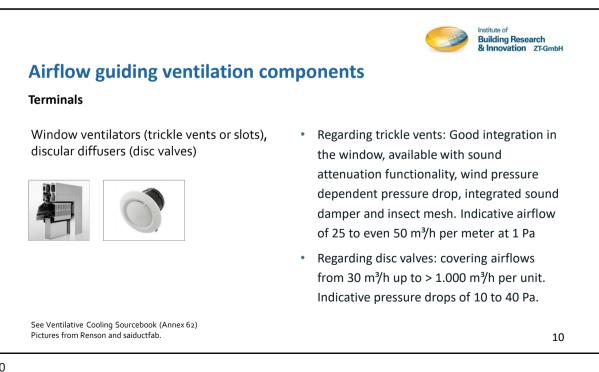

#### **Powerless ventilators**

Venturi ventilators, Powerless rotating ventilators, windcatchers and supply air windscoops, Ventilation chimneys

See Ventilative Cooling Sourcebook (Annex 62) Pictures from Passivent, HASEC, industrialairventilator, monodraught

- Regarding Venturi Vents: Indicative negative pressure drop of 4 Pa at undisturbed wind speed of 2.5 m/s, up to 60 Pa at 10 m/s.
- Regarding Powerless rotating ventilators: Indicative airflow of 800 m<sup>3</sup>/h (300 mm diameter) up to 5.000 m<sup>3</sup>/h (900 mm diameter) at undisturbed windspeed of 1,5 m/s and very low pressure drop.
- Regarding Chimneys: Buoyancy driving force is low, equaling  $\Delta p = (\frac{1}{30})\Delta Th$