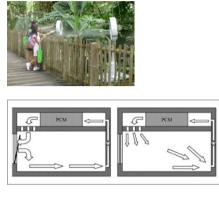

#### **Evaporators and Phase Change Material**

See Ventilative Cooling Sourcebook (Annex 62) Picture from Transsolar at Mandai Zoo, Singapore

### Regarding Evaporators: Good performance of indirect evaporative cooling. Upcoming interest in ambient cooling, using mist nozzles, dry mist nozzles and dry mist fans. Both systems are limited to sufficient water supply. 1 kW evaporative cooling load causes a water demand of >2 l/h.

 Regarding PCM: Diurnal heat storage with PCM may increase the effectivity of night ventilation.