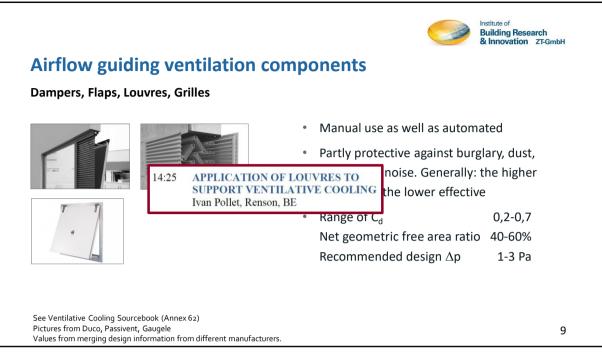

**Bundesministerium** Klimaschutz, Umwelt, Energie, Mobilität, Innovation und Technologie



#### Building Research & Innovation ZT-GmbH

# Ventilative Cooling Components An Overview

## Dipl. Ing. Peter Holzer

Institute of Building Research Subtask Leader in Annex 62 Ventilative Cooling (finished) Operating Agent in Annex 80 Resilient Cooling (ongoing)























Building Research & Innovation ZT-GmbH

# Airflow enhancing ventilation components

#### **Powerless ventilators**

Venturi ventilators, Powerless rotating ventilators, windcatchers and supply air windscoops, Ventilation chimneys





See Ventilative Cooling Sourcebook (Annex 62) Pictures from Passivent, HASEC, industrialairventilator, monodraught

- Regarding Venturi Vents: Indicative negative pressure drop of 4 Pa at undisturbed wind speed of 2.5 m/s, up to 60 Pa at 10 m/s.
- Regarding Powerless rotating ventilators: Indicative airflow of 800 m<sup>3</sup>/h (300 mm diameter) up to 5.000 m<sup>3</sup>/h (900 mm diameter) at undisturbed windspeed of 1,5 m/s and very low pressure drop.
- Regarding Chimneys: Buoyancy driving force is low, equaling  $\Delta p = (\frac{1}{30})\Delta T