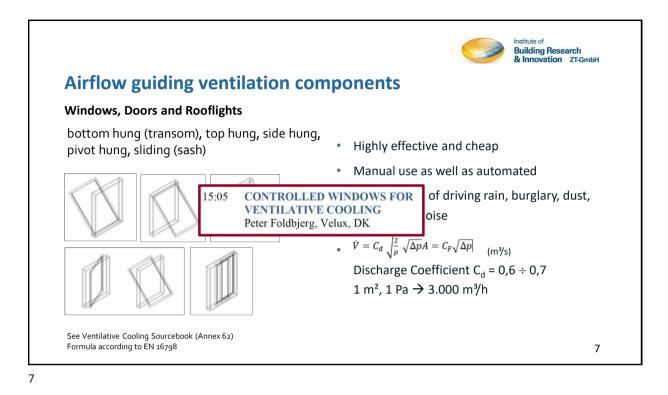

**Bundesministerium** Klimaschutz, Umwelt, Energie, Mobilität, Innovation und Technologie



#### Building Research & Innovation ZT-GmbH

# Ventilative Cooling Components An Overview

## Dipl. Ing. Peter Holzer

Institute of Building Research Subtask Leader in Annex 62 Ventilative Cooling (finished) Operating Agent in Annex 80 Resilient Cooling (ongoing)























Building Research & Innovation ZT-GmbH

# Airflow enhancing ventilation components

#### **Powerless ventilators**

Venturi ventilators, Powerless rotating ventilators, windcatchers and supply air windscoops, Ventilation chimneys





See Ventilative Cooling Sourcebook (Annex 62) Pictures from Passivent, HASEC, industrialairventilator, monodraught

- Regarding Venturi Vents: Indicative negative pressure drop of 4 Pa at undisturbed wind speed of 2.5 m/s, up to 60 Pa at 10 m/s.
- Regarding Powerless rotating ventilators: Indicative airflow of 800 m<sup>3</sup>/h (300 mm diameter) up to 5.000 m<sup>3</sup>/h (900 mm diameter) at undisturbed windspeed of 1,5 m/s and very low pressure drop.
- Regarding Chimneys: Buoyancy driving force is low, equaling  $\Delta p = (\frac{1}{30})\Del