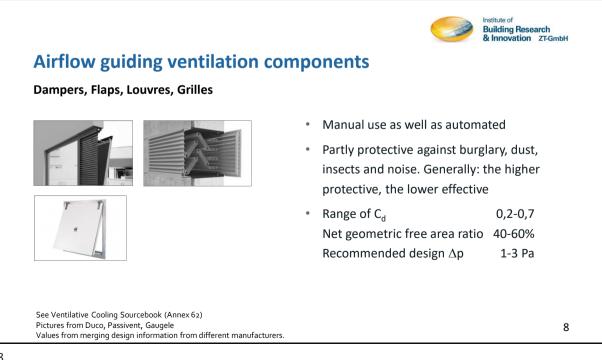

**Bundesministerium** Klimaschutz, Umwelt, Energie, Mobilität, Innovation und Technologie



#### Building Research & Innovation ZT-GmbH

# Ventilative Cooling Components An Overview

## Dipl. Ing. Peter Holzer

Institute of Building Research Subtask Leader in Annex 62 Ventilative Cooling (finished) Operating Agent in Annex 80 Resilient Cooling (ongoing)























Building Research & Innovation ZT-GmbH

# Airflow enhancing ventilation components

#### **Powerless ventilators**

Venturi ventilators, Powerless rotating ventilators, windcatchers and supply air windscoops, Ventilation chimneys





See Ventilative Cooling Sourcebook (Annex 62) Pictures from Passivent, HASEC, industrialairventilator, monodraught

- Regarding Venturi Vents: Indicative negative pressure drop of 4 Pa at undisturbed wind speed of 2.5 m/s, up to 60 Pa at 10 m/s.
- Regarding Powerless rotating ventilators: Indicative airflow of 800 m<sup>3</sup>/h (300 mm diameter) up to 5.000 m<sup>3</sup>/h (900 mm diameter) at undisturbed windspeed of 1,5 m/s and very low pressure drop.
- Regarding Chimneys: Buoyancy driving force is low, equaling  $\Delta p = (\frac{1}{30})\Delta