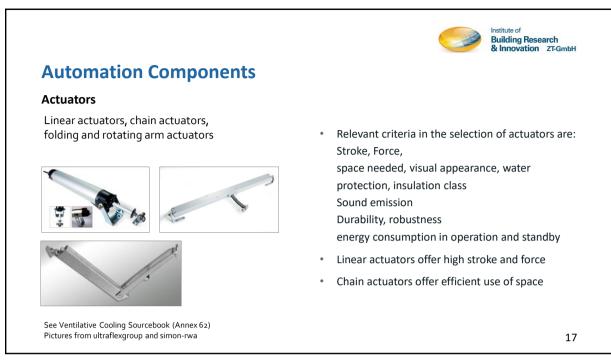

undisturbed windspeed of 1,5 m/s and very low pressure drop.
- Regarding Chimneys: Buoyancy driving force is low, equaling  $\Delta p = (\frac{1}{30})\Delta Th$

11









#### Building Research & Innovation ZT-GmbH

# **Passive cooling ventilation components**

#### **Evaporators and Phase Change Material**



See Ventilative Cooling Sourcebook (Annex 62) Picture from Transsolar at Mandai Zoo, Singapore

### Regarding Evaporators: Good performance of indirect evaporative cooling. Upcoming interest in ambient cooling, using mist nozzles, dry mist nozzles and dry mist fans. Both systems are limited to sufficient water supply. 1 kW evaporative cooling load causes a water demand of >2 l/h.

 Regarding PCM: Diurnal heat storage with PCM may increase the effectivity of night ventilation.